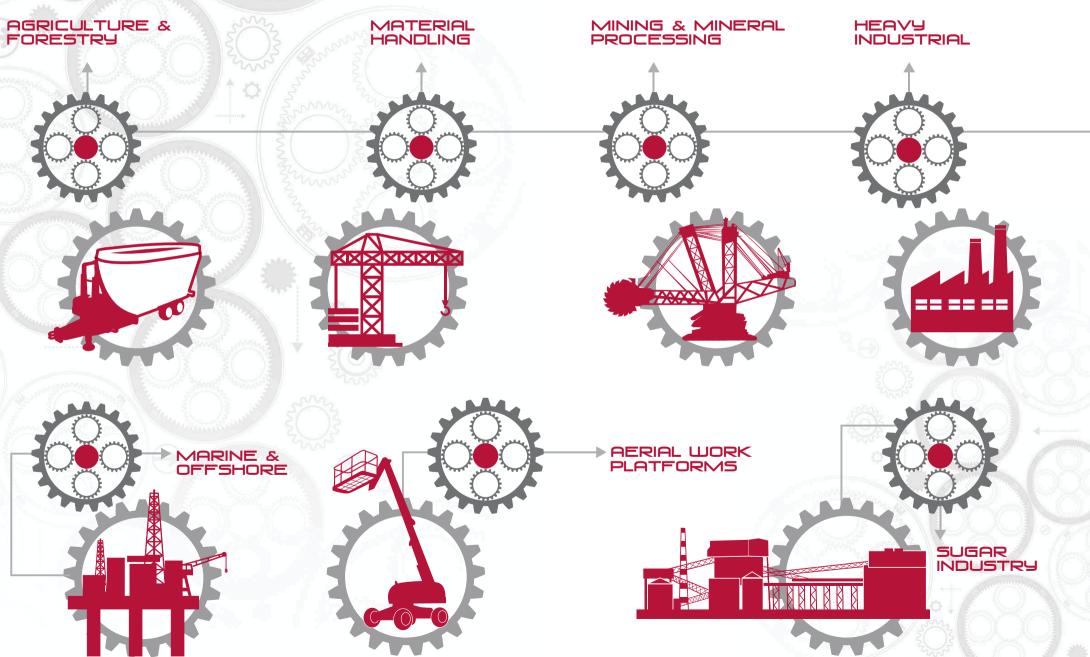

MADE IN ITALY

With over 40 years of Engineering experience, Reggiana Riduttori is one of the world's leading companies in the design and manufacture of gearboxes for a wide variety of power transmission applications. To ensure that the highest standards in engineering, quality and production are always met, our products are 100% manufactured in Italy at our headquarters in San Polo d'Enza.