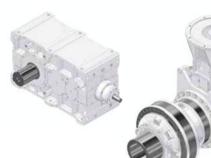

#### T2max Nm=2,500-4,300,000 Ratio=1.12-5061

Helical and bevel helical line, combined units.