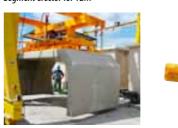

#### CONCRETE

Our vacuum lifting devices are designed to fit to concrete surfaces. Our success story: our famous rubber sealing and our solenoid valves which became a standard.

 ${\it Off line / Demoulding vacuum lifter for concrete segment with safety hydraulic arm}\\$ 

eament erector for TRM

Demoulding, tilting for wall and road segments

Off line / Vacuum lifter for concrete segment