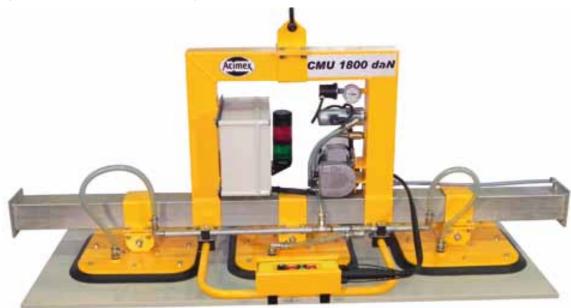

Modulift version for light steel sheets

Vacuum beam for aluminium plate application - SWL: 9T

Upgradable vacuum beam for high temperature (300°) aluminium plates

We study and design you a bespoke vacuum lifting device. Please do not hesitate to contact us, we will meet your expectations.