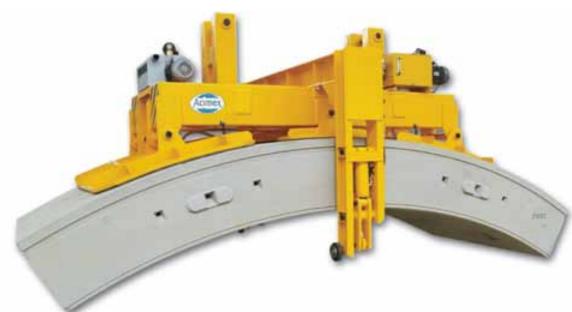

#### CONCRETE

Our vacuum lifting devices are designed to fit to concrete surfaces. Our success story: our famous rubber sealing and our solenoid valves which became a standard.

 ${\it Off line / Demoulding vacuum lifter for concrete segment with safety hydraulic arm}\\$ 