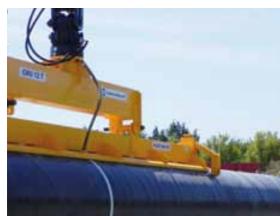

## **PIPELINES**

Handling a long tube in a harbour or on pipelines building site is easy thanks to our vacuum handling devices fitted with rubber suction pads. They allow a careful handling without any surface damages.

Vacuum pipe lifter with coupling system - SWL: 1.7T - DLE Company

Vacuum pipe lifter for Liebherr excavator

Vacuum nine lifter for IIR Truck

...and on our range quality:

HYDRAULIC GRAB - STORAGE VACUUM LIFTER - DEMOULDEUR/TURNER - 90° TURNING VACUUM LIFTER - MECHANICAL GRAB - 180° HYDRAULIC /ELECTRIC TURNING LIFTER