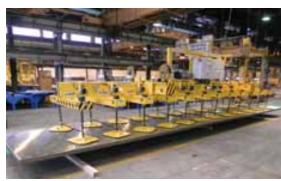

Modulift version for light steel sheets

Vacuum beam for aluminium plate application - SWL: 9T

Upgradable vacuum beam for high temperature (300°) aluminium plates

We study and design you a bespoke vacuum lifting device. Please do not hesitate to contact us, we will meet your expectations.