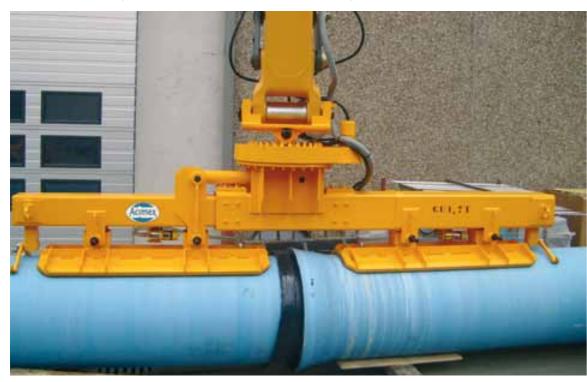

## **PIPELINES**

Handling a long tube in a harbour or on pipelines building site is easy thanks to our vacuum handling devices fitted with rubber suction pads. They allow a careful handling without any surface damages.

Vacuum pipe lifter with coupling system - SWL: 1.7T - DLE Company

Vacuum pipe lifter for Liebherr excavator

Vacuum nine lifter for IIR Truck

...and on our range quality:

HYDRAULIC GRAB - STORAGE VACUUM LIFTER - DEMOULDEUR/TURNER - 90° TURNING VACUUM LIFTER - MECHANICAL GRAB - 180° HYDRAULIC /ELECTRIC TURNING LIFTER