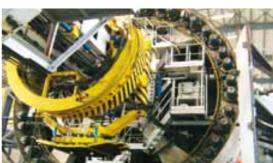

#### CONCRETE

Our vacuum lifting devices are designed to fit to concrete surfaces. Our success story: our famous rubber sealing and our solenoid valves which became a standard.

 ${\it Off line / Demoulding vacuum lifter for concrete segment with safety hydraulic arm}\\$ 

eament erector for TRM

Demoulding, tilting for wall and road segments

Off line / Vacuum lifter for concrete segment