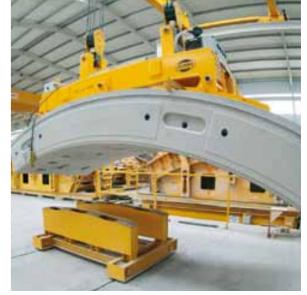

#### CONCRETE

Our vacuum lifting devices are designed to fit to concrete surfaces. Our success story: our famous rubber sealing and our solenoid valves which became a standard.

 ${\it Off line / Demoulding vacuum lifter for concrete segment with safety hydraulic arm}\\$ 

eament erector for TRM

Demoulding, tilting for wall and road segments

Off line / Vacuum lifter for concrete segment