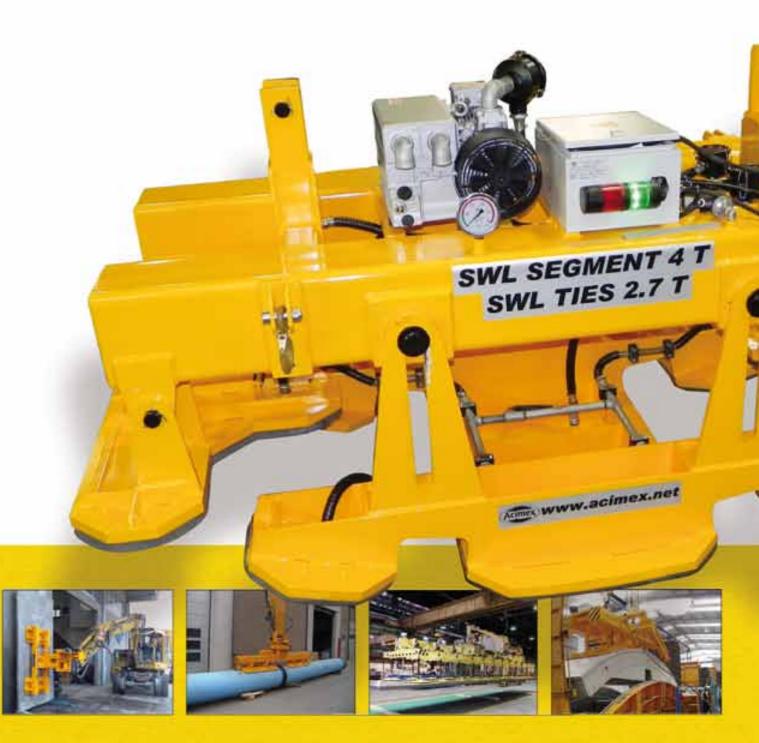

#### CONCRETE

Our vacuum lifting devices are designed to fit to concrete surfaces. Our success story: our famous rubber sealing and our solenoid valves which became a standard.

 ${\it Off line / Demoulding vacuum lifter for concrete segment with safety hydraulic arm}\\$ 

eament erector for TRM

Demoulding, tilting for wall and road segments

Off line / Vacuum lifter for concrete segment