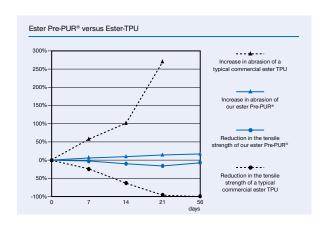

#### An example of stability:

Our high-quality Pre-PUR® raw materials with special stabilizers demonstrate considerably better stability and significantly longer service life than can be obtained with many other products.

An appropriate measure of this is hydrolysis testing in water at 80°C, since the mechanism of chemical degradation of polyester-polyurethane is frequently hydrolysis of the polyester chains. Our ester Pre-PUR® is shown in Figure 1, compared with an other typical commercial ester TPU.