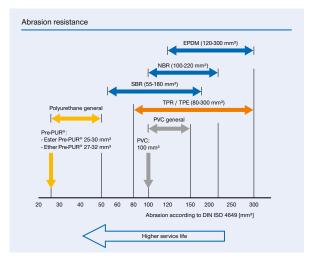

#### Example of abrasion resistance:

According to standard tests, the abrasion resistance of our Pre-PUR® polyurethanes is about two and a half to five times higher than for many rubber raw materials and about three to four times higher than for many soft PVC's (measured at 20°C). In applications, the differences are frequently even greater, because the excellent damping and impact resilience of Pre-PUR® polyurethanes does not come into play with the standard test method.